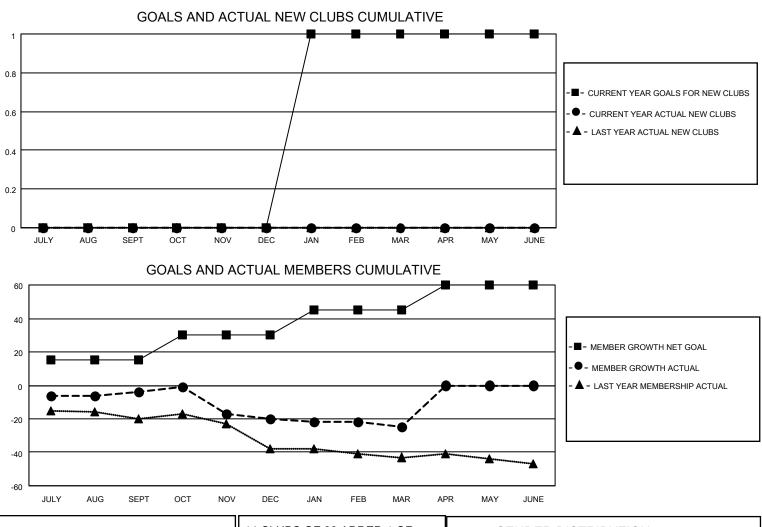

## LOCATION NEBRASKA

District 38 I

Results as of: 3/31/2022

|                       | Club          | S         |               |                       | Men                     | nbers                   |                                                    |
|-----------------------|---------------|-----------|---------------|-----------------------|-------------------------|-------------------------|----------------------------------------------------|
| RESULTS FOR 2021-2022 |               |           |               | RESULTS FOR 2021-2022 |                         |                         |                                                    |
| QUARTER               | NEW CLUB GOAL | NEW CLUBS | DROPPED CLUBS | QUARTER MEI           | MBER GROWTH NET<br>GOAL | MEMBER GROWTH<br>ACTUAL | DROPPED<br>MEMBERS ACTUAL<br>(including transfers) |
| JULY/AUG/SEPT         | 0             | 0         | 0             | JULY/AUG/SEPT         | 15                      | 7                       | 11                                                 |
| OCT/NOV/DEC           | 0             | 0         | 0             | OCT/NOV/DEC           | 15                      | 10                      | 26                                                 |
| JAN/FEB/MAR           | 1             | 0         | 0             | JAN/FEB/MAR           | 15                      | 8                       | 13                                                 |
| APR/MAY/JUNE          | 0             | 0         | 0             | APR/MAY/JUNE          | 15                      | 0                       | 0                                                  |